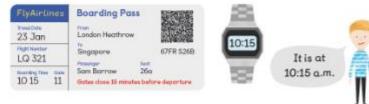

It is at 15 minutes past 10 in the morning.

|  | SkyAletines- | Boarding Pass                                   | A State      | 200   |           | _ |
|--|--------------|-------------------------------------------------|--------------|-------|-----------|---|
|  | 23 Jan       | London Heathrow                                 |              | 16:55 |           |   |
|  | SA 456       | New York                                        | 67FR 5268    | 10.00 | It is at  | 1 |
|  | 16 55 04     | Hannah Rogers 12b<br>Getes dass 15 minutes befo | re deporture | 133   | 4:55 p.m. |   |

It is at 5 minutes to 5 in the afternoon.

| Guided Practice |                      |           |                                  |  |  |  |  |  |  |
|-----------------|----------------------|-----------|----------------------------------|--|--|--|--|--|--|
|                 | Tell the time shown. | Write it. | Say it.                          |  |  |  |  |  |  |
| 1               | 08:20                | 8:20 a.m. | 20 minutes past 8 in the morning |  |  |  |  |  |  |
| 2               | 10:40                |           | minutes to                       |  |  |  |  |  |  |
| 3               | 12:00                |           | in the                           |  |  |  |  |  |  |
| 4               | 13:30                |           | minutes past                     |  |  |  |  |  |  |
| 5               | 18:24                |           | minutes past                     |  |  |  |  |  |  |
| 6               | 23:59                |           | minute to                        |  |  |  |  |  |  |