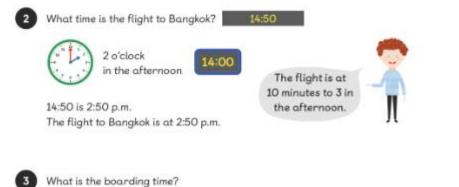

| In Focus          | 1000                             |                  |                  |       |                                                                                                                  |
|-------------------|----------------------------------|------------------|------------------|-------|------------------------------------------------------------------------------------------------------------------|
| In Focus          | and the second second            | artures          |                  |       |                                                                                                                  |
|                   | Time                             | Flight           | Destination      | Gate  | Status                                                                                                           |
|                   | 12:20                            | CA 9734<br>EZ 67 | Sydney<br>Sydney | 10    | Deported<br>Gote closed                                                                                          |
|                   | 13:25                            | AL 089           | Perth            | 09    | Finat call                                                                                                       |
|                   | 21340                            |                  | Hong Kong        | .11   | Boarding now                                                                                                     |
|                   | 14:50                            | 5A 100           | Bangkok          | 08    | and the second |
|                   | 15:45                            | VA 4017          | Melbourne        | 01    |                                                                                                                  |
|                   | 17:20                            | EZ 081           | Brisbane         | 15    |                                                                                                                  |
| Let's Learn       |                                  |                  | 1                |       | 8                                                                                                                |
| 1 What time is it | now?                             |                  |                  |       |                                                                                                                  |
| 11                | : now?<br>o'clock<br>the morning | 11:              | 00               | 13:00 | 0                                                                                                                |
| 11<br>11<br>11    | o'clock                          | 11:              | 00               | 13:00 | )                                                                                                                |